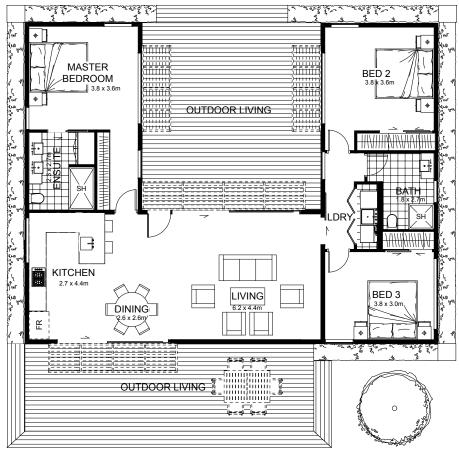

Floor Area: 121m<sup>2</sup>

**2** 0 **14.4m 11.2m 11.2m 11.2m 11.2m 11.2m 11.2m** 

© Barry Stewart Builders Ltd

Contact us:
Ph: 03 215 4622
Email: neil@barrystewart.co.nz

www.barrystewart.co.nz