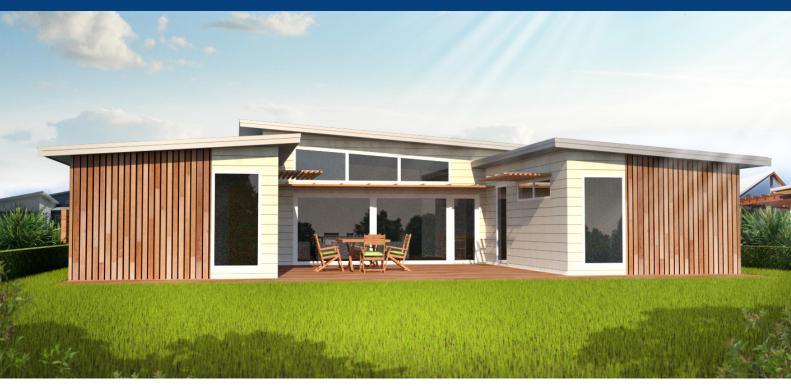

The wooden façade and a spacious wooden decking reflect the natural surroundings of the house. As a part of the modern design, it offers an open kitchen, dining, living room area, not divided by any doors, walls or fixtures thus creating the sense of spaciousness. With ceiling to floor picture windows and glass doors, the place is bathed in sun all through the day. Enjoy a glass of wine, while sitting on the deck admiring the views.